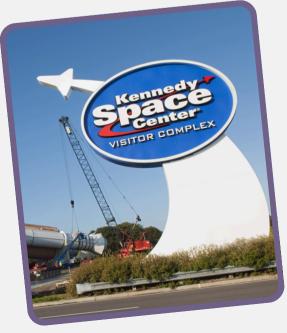

into Orlando FL accommodation

Kennedy Space Center

Saturday\*

В

NASA's launch headquarters is the only place on Earth where you can tour launch areas, meet a veteran astronaut, see giant rockets, train in space– flight simulators, and even view a launch. You will visit the Astronaut Hall of Fame where you can see the history of the Astronaut Core and try the G-Force Simulator