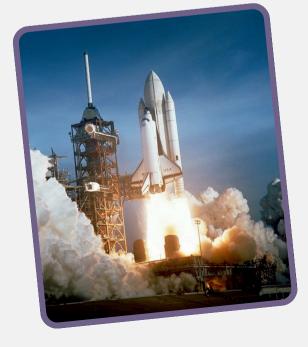

into Orlando FL accommodation

Kennedy Space Center

Saturday\*

В

NASA's launch headquarters is the only place on Earth where you can tour launch areas, meet a veteran astronaut, see giant rockets, train in space– flight simulators, and even view a launch. You will visit the Astronaut Hall of Fame where you can see the history of the Astronaut Core and try the G-Force Simulator