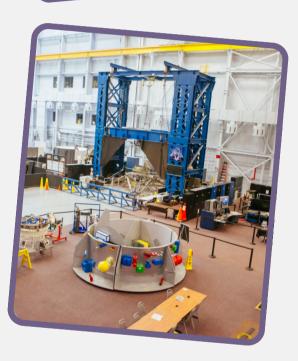

7:24 PM Arrive Huntsville

DAY 2-6

Space Academy Program

Sunday – Friday\*

B,L,D

Advanced Space Academy is an immersive experience in science, engineering, technology and math. Trainees experience a variety of astronaut training exercises, engineering challenges and teambuilding activities all culminating in an extended-duration simulated space mission.